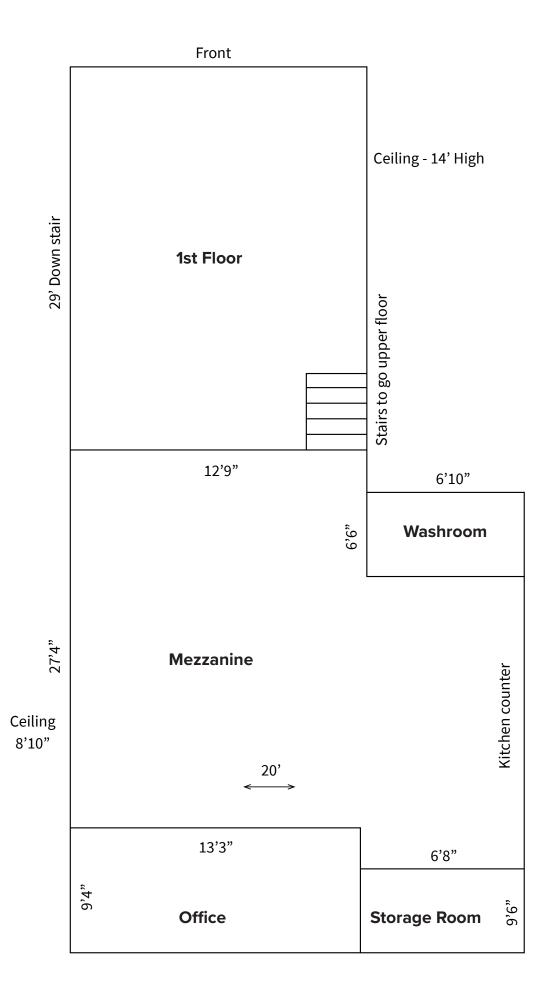

### **FLOOR PLAN**

### **OVERVIEW**

Located steps from Charlevoix metro station and surrounded by many retailers, 1221 Charlevoix is in the center of it all. The unit spans 1,400 square feet and includes a mezzanine and a private office. Surrounded by well known retailers such as Spice Bros, 30 Minute Hit and Dollarama. The unit is available immediately.