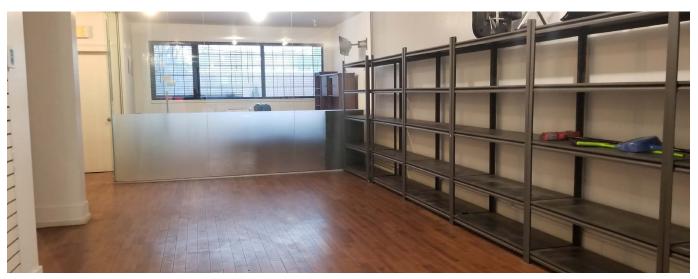

### PHOTOS

### **OVERVIEW**

Located steps from Charlevoix metro station and surrounded by many retailers, 1221 Charlevoix is in the center of it all. The unit spans 1,400 square feet and includes a mezzanine and a private office. Surrounded by well known retailers such as Spice Bros, 30 Minute Hit and Dollarama. The unit is available immediately.