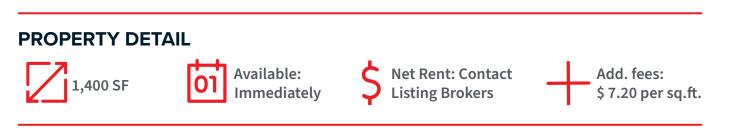

### PHOTOS

### **OVERVIEW**

Located steps from Charlevoix metro station and surrounded by many retailers, 1221 Charlevoix is in the center of it all. The unit spans 1,400 square feet and includes a mezzanine and a private office. Surrounded by well known retailers such as Spice Bros, 30 Minute Hit and Dollarama. The unit is available immediately.