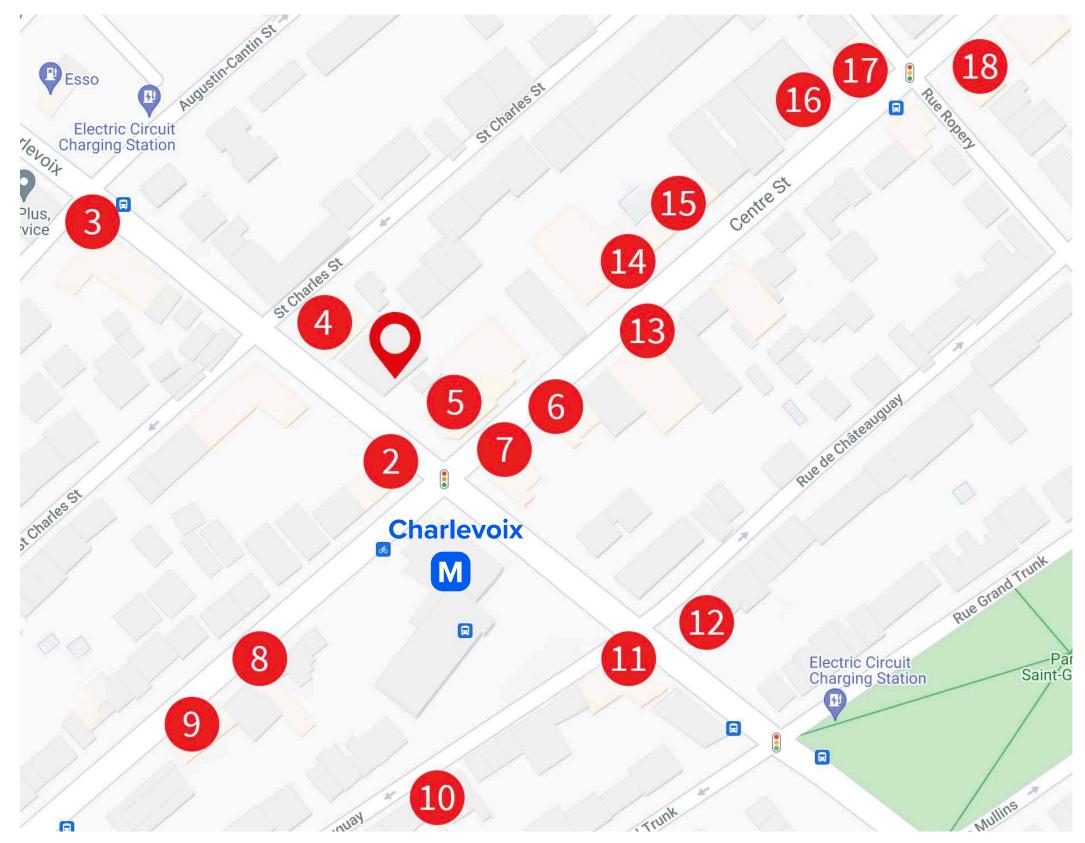

### **NEARBY RETAILERS**

1221 Rue Charlevoix Sep Lai The Flag Shop / The Flag Shop Montreal Cantine Burgz Pizza Charlevoix Spicebros 30 Minute Hit 1 Dollar Depanneur **Opulence Lifestyle Adviser** chefcanada.ca Point De Couture TLH Electros Jalox Meubles Bazar Grand Berger Dollarama Clarke Café Florence Cafe Lecavalier Petrone Brunet pharmacie affiliée

Metro Charlevoix